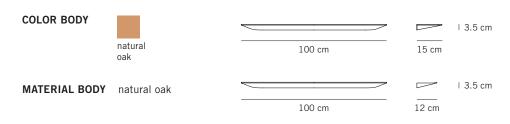

#### FINO TABLES

MATERIAL BODY mouth-blown glass

MATERIAL TOP brass brushed, copper brushed, stainless steel brushed