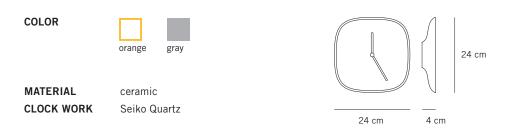

T M **MODU** PENDANT S glass/dark red

glass/pink



glass/green

glass/pink

L MODU PENDAN glass/bluegray







CAP TABLE LIGHT CAP TABLE LIGHT gray copper







**THIN** WALL CLOCK aluminium/white

THIN WALL CLOCK chrome/black

DCK **CAP** TABLE LIGHT black

FIGURE TABLE gray/stainless steel











MODU TABLEPLATE WALL CLOCKPLATE WALL CLOCKbluegrayyellowgray





**DUO** CANDLE HOLDER yellow/gray

**DUO** CANDLE HOLDER dark chrome/black

#### FINO TABLES





MATERIAL BODY mouth-blown glass

MATERIAL TOP brass brushed, copper brushed, stainless steel brushed

## **STAGE** SHELFS



#### AWA FLOOR



# AWA PENDANT



#### ICON PENDANT



#### MODU PENDANT



MATERIAL

E 27, max. 8001m



### YOKO PENDANT







# MODU TABLE LIGHT



17.5 cm

# THIN WALL CLOCK



# PLATE WALL CLOCK



# **DUO** CANDLE & TEALIGHT HOLDER



#### **CONTACT** INFORMATION

| ADDRESS   | TEO Europe GmbH, Werftstr. 23, 68159 Mannheim, Germany |
|-----------|--------------------------------------------------------|
| PHONE     | +49 621 799 415 87                                     |
| EMAIL     | info@teo-europe.com                                    |
| WEB       | www.timeless-everyday-objects.de                       |
| INSTAGRAM | @timelesseverydayobjects                               |
| FACEBOOK  | @timelesseverydayobjects                               |





TIMELESS-EVERYDAY-OBJECTS.DE