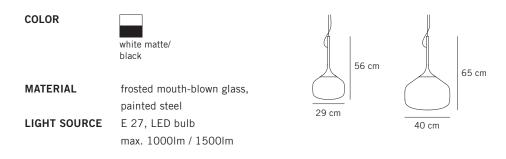

steel









AWA FLOOR SAWA PENDANT Smatte white/blackmatte white/black









YOKO PENDANT YOKO PENDANT black red







MODU PENDANT L glass/deep blue

MODU PENDANT M **MODU** PENDANT S glass/dark red

glass/pink



glass/green

glass/pink

L MODU PENDAN glass/bluegray







CAP TABLE LIGHT CAP TABLE LIGHT gray copper







**THIN** WALL CLOCK aluminium/white

THIN WALL CLOCK chrome/black

DCK **CAP** TABLE LIGHT black

FIGURE TABLE gray/stainless steel











MODU TABLEPLATE WALL CLOCKPLATE WALL CLOCKbluegrayyellowgray





**DUO** CANDLE HOLDER yellow/gray

**DUO** CANDLE HOLDER dark chrome/black

#### FINO TABLES





MATERIAL BODY mouth-blown glass

MATERIAL TOP brass brushed, copper brushed, stainless steel brushed

## **STAGE** SHELFS



#### AWA FLOOR



# AWA PENDANT



#### ICON PENDANT



#### MODU PENDANT



MATERIAL

E 27, max. 8001m



### YOKO PENDANT







# MODU TABLE LIGHT



17.5 cm

# THIN WALL CLOCK



# PLATE WALL CLOCK



# **DUO** CANDLE & TEALIGHT HOLDER



#### **CONTACT** INFORMATION

| ADDRESS   | TEO Europe GmbH, Werftstr. 23, 68159 Mannheim, Germany |
|-----------|--------------------------------------------------------|
| PHONE     | +49 621 799 415 87                                     |
| EMAIL     | info@teo-europe.com                                    |
| WEB       | www.timeless-everyday-objects.de                       |
| INSTAGRAM | @timelesseverydayobjects                               |
| FACEBOOK  | @timelesseverydayobjects                               |





TIMELESS-EVERYDAY-OBJECTS.DE