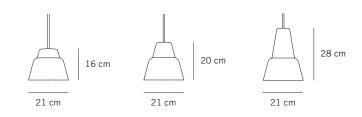

ck









YOKO PENDANT YOKO PENDANT black red







MODU PENDANT L glass/deep blue

MODU PENDANT M **MODU** PENDANT S glass/dark red

glass/pink



glass/green

glass/pink

L MODU PENDAN glass/bluegray







CAP TABLE LIGHT CAP TABLE LIGHT gray copper







**THIN** WALL CLOCK aluminium/white

THIN WALL CLOCK chrome/black

DCK **CAP** TABLE LIGHT black

FIGURE TABLE gray/stainless steel











MODU TABLEPLATE WALL CLOCKPLATE WALL CLOCKbluegrayyellowgray





**DUO** CANDLE HOLDER yellow/gray

**DUO** CANDLE HOLDER dark chrome/black

#### FINO TABLES





MATERIAL BODY mouth-blown glass

MATERIAL TOP brass brushed, copper brushed, stainless steel brushed

## **STAGE** SHELFS



#### AWA FLOOR



# AWA PENDANT



#### ICON PENDANT



#### MODU PENDANT



MATERIAL

E 27, max. 8001m



### YOKO PENDANT







# MODU TABLE LIGHT



17.5 cm

# THIN WALL CLOCK



# PLATE WALL CLOCK



# **DUO** CANDLE & TEALIGHT HOLDER



#### **CONTACT** INFORMATION

| ADDRESS   | TEO Europe GmbH, Werftstr. 23, 68159 Mannheim, Germany |
|-----------|--------------------------------------------------------|
| PHONE     | +49 621 799 415 87                                     |
| EMAIL     | info@teo-europe.com                                    |
| WEB       | www.timeless-everyday-objects.de                       |
| INSTAGRAM | @timelesseverydayobjects                               |
| FACEBOOK  | @timelesseverydayobjects                               |





TIMELESS-EVERYDAY-OBJECTS.DE