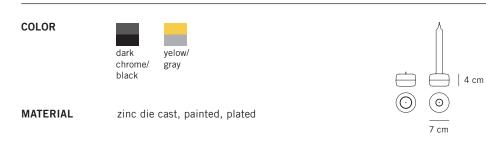

glass/pink



glass/green

glass/pink

L MODU PENDAN glass/bluegray







CAP TABLE LIGHT CAP TABLE LIGHT gray copper







**THIN** WALL CLOCK aluminium/white

THIN WALL CLOCK chrome/black

DCK **CAP** TABLE LIGHT black

FIGURE TABLE gray/stainless steel











MODU TABLEPLATE WALL CLOCKPLATE WALL CLOCKbluegrayyellowgray





**DUO** CANDLE HOLDER yellow/gray

**DUO** CANDLE HOLDER dark chrome/black

#### FINO TABLES





MATERIAL BODY mouth-blown glass

MATERIAL TOP brass brushed, copper brushed, stainless steel brushed

## **STAGE** SHELFS



#### AWA FLOOR



# AWA PENDANT



#### ICON PENDANT



#### MODU PENDANT



MATERIAL

E 27, max. 8001m



### YOKO PENDANT







# MODU TABLE LIGHT



17.5 cm

# THIN WALL CLOCK



# PLATE WALL CLOCK



# **DUO** CANDLE & TEALIGHT HOLDER



#### **CONTACT** INFORMATION

| ADDRESS   | TEO Europe GmbH, Werftstr. 23, 68159 Mannheim, Germany |
|-----------|--------------------------------------------------------|
| PHONE     | +49 621 799 415 87                                     |
| EMAIL     | info@teo-europe.com                                    |
| WEB       | www.timeless-everyday-objects.de                       |
| INSTAGRAM | @timelesseverydayobjects                               |
| FACEBOOK  | @timelesseverydayobjects                               |





TIMELESS-EVERYDAY-OBJECTS.DE