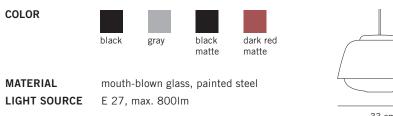

DANT YOKO PENDANT black red







MODU PENDANT L glass/deep blue

MODU PENDANT M **MODU** PENDANT S glass/dark red

glass/pink



glass/green

glass/pink

L MODU PENDAN glass/bluegray







CAP TABLE LIGHT CAP TABLE LIGHT gray copper







**THIN** WALL CLOCK aluminium/white

THIN WALL CLOCK chrome/black

DCK **CAP** TABLE LIGHT black

FIGURE TABLE gray/stainless steel











MODU TABLEPLATE WALL CLOCKPLATE WALL CLOCKbluegrayyellowgray





**DUO** CANDLE HOLDER yellow/gray

**DUO** CANDLE HOLDER dark chrome/black

#### FINO TABLES





MATERIAL BODY mouth-blown glass

MATERIAL TOP brass brushed, copper brushed, stainless steel brushed

## **STAGE** SHELFS



#### AWA FLOOR



# AWA PENDANT



#### ICON PENDANT



#### MODU PENDANT



MATERIAL

E 27, max. 8001m



### YOKO PENDANT







# MODU TABLE LIGHT



17.5 cm

# THIN WALL CLOCK



# PLATE WALL CLOCK



# **DUO** CANDLE & TEALIGHT HOLDER



#### **CONTACT** INFORMATION

| ADDRESS   | TEO Europe GmbH, Werftstr. 23, 68159 Mannheim, Germany |
|-----------|--------------------------------------------------------|
| PHONE     | +49 621 799 415 87                                     |
| EMAIL     | info@teo-europe.com                                    |
| WEB       | www.timeless-everyday-objects.de                       |
| INSTAGRAM | @timelesseverydayobjects                               |
| FACEBOOK  | @timelesseverydayobjects                               |





TIMELESS-EVERYDAY-OBJECTS.DE