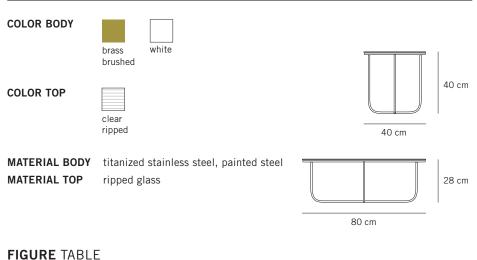

# -G U R E

FIGURE TABLEFIGURE TABLEclear/brassgray/stainless steel

AWA FLOOR SAWA PENDANT Smatte white/blackmatte white/black

YOKO PENDANT YOKO PENDANT black red

MODU PENDANT L glass/deep blue

MODU PENDANT M **MODU** PENDANT S glass/dark red

FIGURE TABLE gray/stainless steel

MODU TABLEPLATE WALL CLOCKPLATE WALL CLOCKbluegrayyellowgray

**DUO** CANDLE HOLDER yellow/gray

**DUO** CANDLE HOLDER dark chrome/black