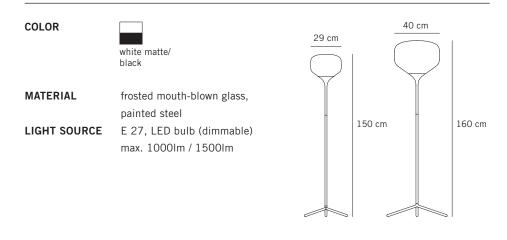

assgray/stainless steel









AWA FLOOR SAWA PENDANT Smatte white/blackmatte white/black









YOKO PENDANT YOKO PENDANT black red







MODU PENDANT L glass/deep blue

MODU PENDANT M **MODU** PENDANT S glass/dark red

glass/pink



glass/green

glass/pink

L MODU PENDAN glass/bluegray







CAP TABLE LIGHT CAP TABLE LIGHT gray copper







**THIN** WALL CLOCK aluminium/white

THIN WALL CLOCK chrome/black

DCK **CAP** TABLE LIGHT black

FIGURE TABLE gray/stainless steel











MODU TABLEPLATE WALL CLOCKPLATE WALL CLOCKbluegrayyellowgray





**DUO** CANDLE HOLDER yellow/gray

**DUO** CANDLE HOLDER dark chrome/black

#### FINO TABLES





MATERIAL BODY mouth-blown glass

MATERIAL TOP brass brushed, copper brushed, stainless steel brushed

## **STAGE** SHELFS



#### AWA FLOOR



# AWA PENDANT



#### ICON PENDANT



#### MODU PENDANT



MATERIAL

E 27, max. 8001m



### YOKO PENDANT







# MODU TABLE LIGHT



17.5 cm

# THIN WALL CLOCK



# PLATE WALL CLOCK



# **DUO** CANDLE & TEALIGHT HOLDER



#### **CONTACT** INFORMATION

| ADDRESS   | TEO Europe GmbH, Werftstr. 23, 68159 Mannheim, Germany |
|-----------|--------------------------------------------------------|
| PHONE     | +49 621 799 415 87                                     |
| EMAIL     | info@teo-europe.com                                    |
| WEB       | www.timeless-everyday-objects.de                       |
| INSTAGRAM | @timelesseverydayobjects                               |
| FACEBOOK  | @timelesseverydayobjects                               |





TIMELESS-EVERYDAY-OBJECTS.DE