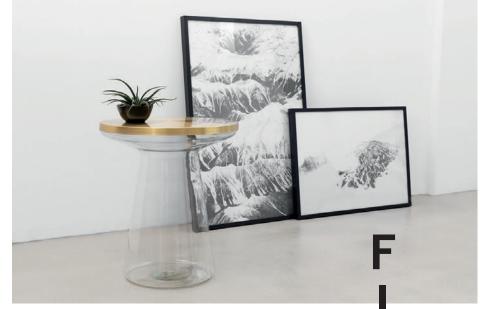

# -G U R E

FIGURE TABLEFIGURE TABLEclear/brassgray/stainless steel

AWA FLOOR SAWA PENDANT Smatte white/blackmatte white/black

YOKO PENDANT YOKO PENDANT black red

MODU PENDANT L glass/deep blue

MODU PENDANT M **MODU** PENDANT S glass/dark red