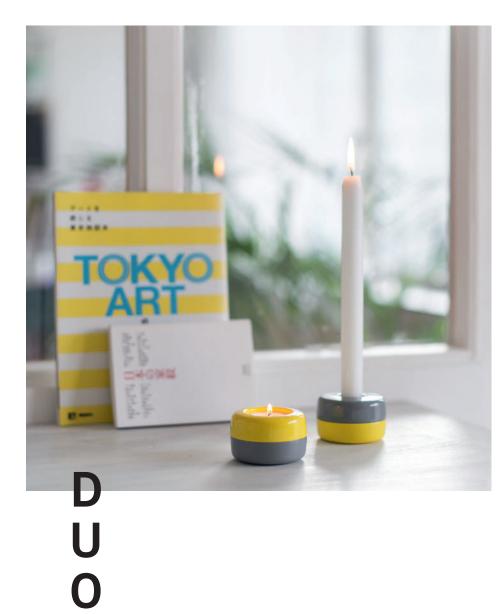

# **DUO** CANDLE & TEALIGHT HOLDER

FIGURE TABLE gray/stainless steel

MODU TABLEPLATE WALL CLOCKPLATE WALL CLOCKbluegrayyellowgray

**DUO** CANDLE HOLDER yellow/gray

**DUO** CANDLE HOLDER dark chrome/black