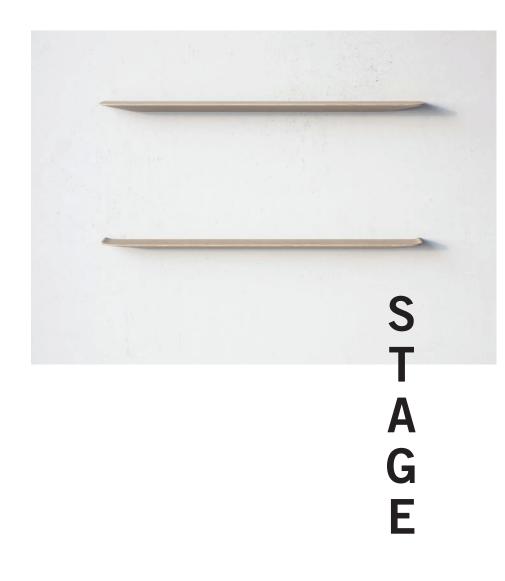

me.

With TEO, the designer Duo Lena Billmeier and David Baur aim at creating simple yet emotional products, with a strong and distinctive brand image. Working hands-on with mock-ups, prototypes and experimenting with materials are vital parts of their creative process. Lena Billmeier and David Baur combine their down-home German roots with international influences and challenge themselves to create fresh, innovative and most of all beautiful design projects.

**TEO** TIMELESS EVERYDAY OBJECTS brand concept



**PROTOTYPESIDEATION**styrofoam, paper, foilstudio mannheim







**CAP** TABLE LIGHT glass blowing

YOKO PENDANT YOKO PENDANT polishing

**LINE** TABLE LIGHT painting



N O



FINO TABLES brass/ribbed glass



# -G U R E

FIGURE TABLEFIGURE TABLEclear/brassgray/stainless steel









AWA FLOOR SAWA PENDANT Smatte white/blackmatte white/black









YOKO PENDANT YOKO PENDANT black red







MODU PENDANT L glass/deep blue

MODU PENDANT M **MODU** PENDANT S glass/dark red

glass/pink



glass/green

glass/pink

L MODU PENDAN glass/bluegray







CAP TABLE LIGHT CAP TABLE LIGHT gray copper







**THIN** WALL CLOCK aluminium/white

THIN WALL CLOCK chrome/black

DCK **CAP** TABLE LIGHT black

FIGURE TABLE gray/stainless steel











MODU TABLEPLATE WALL CLOCKPLATE WALL CLOCKbluegrayyellowgray





**DUO** CANDLE HOLDER yellow/gray

**DUO** CANDLE HOLDER dark chrome/black

#### FINO TABLES





MATERIAL BODY mouth-blown glass

MATERIAL TOP brass brushed, copper brushed, stainless steel brushed

## **STAGE** SHELFS



#### AWA FLOOR



# AWA PENDANT



#### ICO