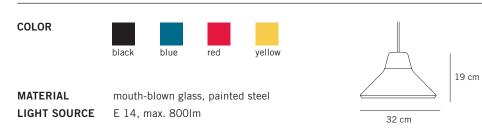

LOOR SAWA PENDANT Smatte white/blackmatte white/black









YOKO PENDANT YOKO PENDANT black red







MODU PENDANT L glass/deep blue

MODU PENDANT M **MODU** PENDANT S glass/dark red

glass/pink



glass/green

glass/pink

L MODU PENDAN glass/bluegray







CAP TABLE LIGHT CAP TABLE LIGHT gray copper







**THIN** WALL CLOCK aluminium/white

THIN WALL CLOCK chrome/black

DCK **CAP** TABLE LIGHT black

FIGURE TABLE gray/stainless steel











MODU TABLEPLATE WALL CLOCKPLATE WALL CLOCKbluegrayyellowgray





**DUO** CANDLE HOLDER yellow/gray

**DUO** CANDLE HOLDER dark chrome/black

#### FINO TABLES





MATERIAL BODY mouth-blown glass

MATERIAL TOP brass brushed, copper brushed, stainless steel brushed

## **STAGE** SHELFS



#### AWA FLOOR



# AWA PENDANT



#### ICON PENDANT



#### MODU PENDANT



MATERIAL

E 27, max. 8001m



### YOKO PENDANT







# MODU TABLE LIGHT



17.5 cm

# THIN WALL CLOCK



# PLATE WALL CLOCK



# **DUO** CANDLE & TEALIGHT HOLDER



#### **CONTACT** INFORMATION

| ADDRESS   | TEO Europe GmbH, Werftstr. 23, 68159 Mannheim, Germany |
|-----------|--------------------------------------------------------|
| PHONE     | +49 621 799 415 87                                     |
| EMAIL     | info@teo-europe.com                                    |
| WEB       | www.timeless-everyday-objects.de                       |
| INSTAGRAM | @timelesseverydayobjects                               |
| FACEBOOK  | @timelesseverydayobjects                               |





TIMELESS-EVERYDAY-OBJECTS.DE