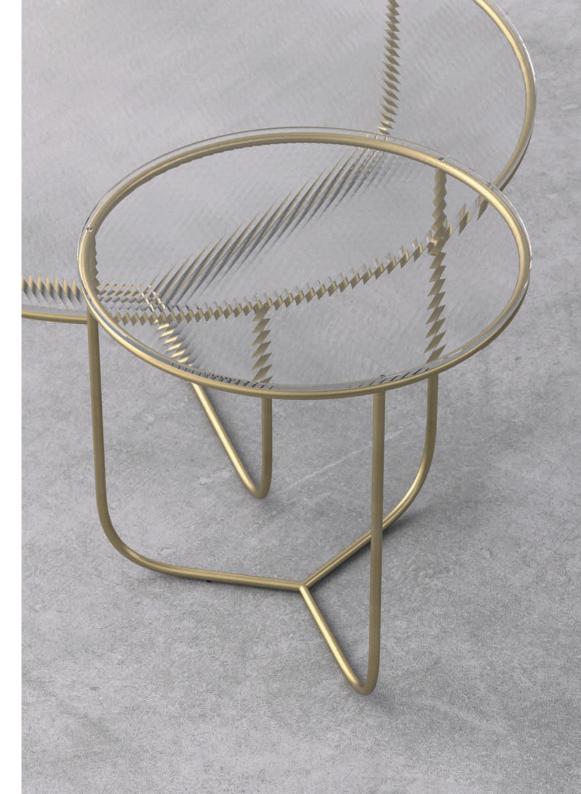

N O

FINO TABLES brass/ribbed glass

#### FINO TABLES

MATERIAL BODY mouth-blown glass

MATERIAL TOP brass brushed, copper brushed, stainless steel brushed