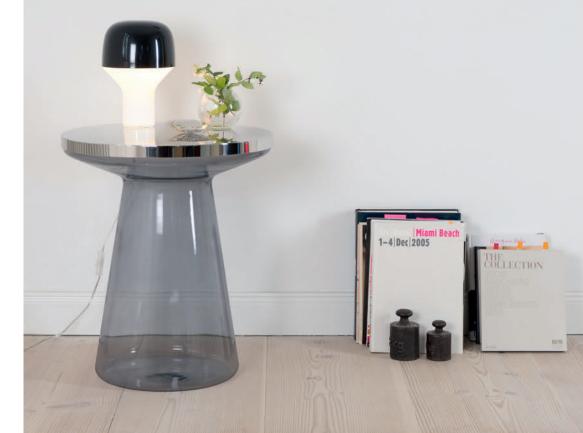

N O

FINO TABLES brass/ribbed glass

# -G U R E

FIGURE TABLEFIGURE TABLEclear/brassgray/stainless steel

AWA FLOOR SAWA PENDANT Smatte white/blackmatte white/black

YOKO PENDANT YOKO PENDANT black red

MODU PENDANT L glass/deep blue

MODU PENDANT M **MODU** PENDANT S glass/dark red