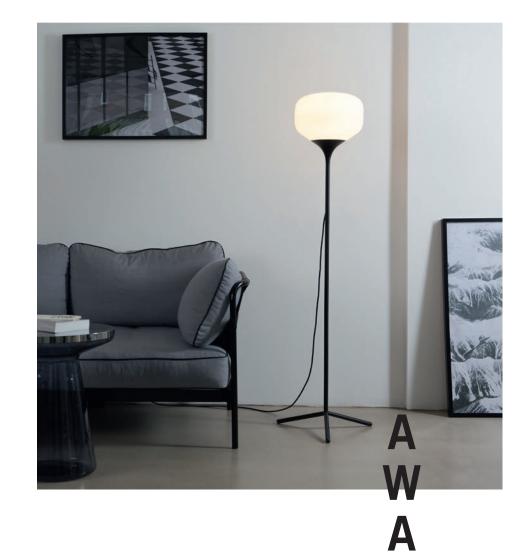

With TEO, the designer Duo Lena Billmeier and David Baur aim at creating simple yet emotional products, with a strong and distinctive brand image. Working hands-on with mock-ups, prototypes and experimenting with materials are vital parts of their creative process. Lena Billmeier and David Baur combine their down-home German roots with international influences and challenge themselves to create fresh, innovative and most of all beautiful design projects.

**TEO** TIMELESS EVERYDAY OBJECTS brand concept



**PROTOTYPESIDEATION**styrofoam, paper, foilstudio mannheim







**CAP** TABLE LIGHT glass blowing

YOKO PENDANT YOKO PENDANT polishing

**LINE** TABLE LIGHT painting



N O



FINO TABLES brass/ribbed glass



# -G U R E

FIGURE TABLEFIGURE TABLEclear/brassgray/stainless steel









AWA FLOOR SAWA PENDANT Smatte white/blackmatte white/black









YOKO PENDANT YOKO PENDANT black red







MODU PENDANT L glass/deep blue

MODU PENDANT M **MODU** PENDANT S glass/dark red

glass/pink



glass/green

glass/pink

L MODU PENDAN glass/bluegray







CAP TABLE LIGHT CAP TABLE LIGHT gray copper







**THIN** WALL CLOCK aluminium/white

THIN WALL CLOCK chrome/black

DCK **CAP** TABLE LIGHT black

FIGURE TABLE gray/stainless steel











MODU TABLEPLATE WALL CLOCKPLATE WALL CLOCKbluegrayyellowgray





**DUO** CANDLE HOLDER yellow/gray

**DUO** CANDLE HOLDER dark chrome/black

#### FINO TABLES





MATERIAL BODY mouth-blown glass

MATERIAL TOP brass brushed, copper brushed, stainless steel brushed

## **STAGE** SHELFS



#### AWA FLOOR



# AWA PENDANT



#### ICON PE