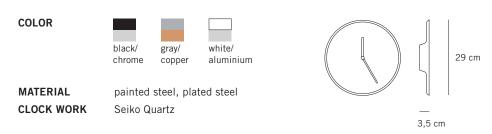

deep blue

MODU PENDANT M **MODU** PENDANT S glass/dark red

glass/pink



glass/green

glass/pink

L MODU PENDAN glass/bluegray







CAP TABLE LIGHT CAP TABLE LIGHT gray copper







**THIN** WALL CLOCK aluminium/white

THIN WALL CLOCK chrome/black

DCK **CAP** TABLE LIGHT black

FIGURE TABLE gray/stainless steel











MODU TABLEPLATE WALL CLOCKPLATE WALL CLOCKbluegrayyellowgray





**DUO** CANDLE HOLDER yellow/gray

**DUO** CANDLE HOLDER dark chrome/black

#### FINO TABLES





MATERIAL BODY mouth-blown glass

MATERIAL TOP brass brushed, copper brushed, stainless steel brushed

## **STAGE** SHELFS



#### AWA FLOOR



# AWA PENDANT



#### ICON PENDANT



#### MODU PENDANT



MATERIAL

E 27, max. 8001m



### YOKO PENDANT







# MODU TABLE LIGHT



17.5 cm

# THIN WALL CLOCK



# PLATE WALL CLOCK



# **DUO** CANDLE & TEALIGHT HOLDER



#### **CONTACT** INFORMATION

| ADDRESS   | TEO Europe GmbH, Werftstr. 23, 68159 Mannheim, Germany |
|-----------|--------------------------------------------------------|
| PHONE     | +49 621 799 415 87                                     |
| EMAIL     | info@teo-europe.com                                    |
| WEB       | www.timeless-everyday-objects.de                       |
| INSTAGRAM | @timelesseverydayobjects                               |
| FACEBOOK  | @timelesseverydayobjects                               |





TIMELESS-EVERYDAY-OBJECTS.DE