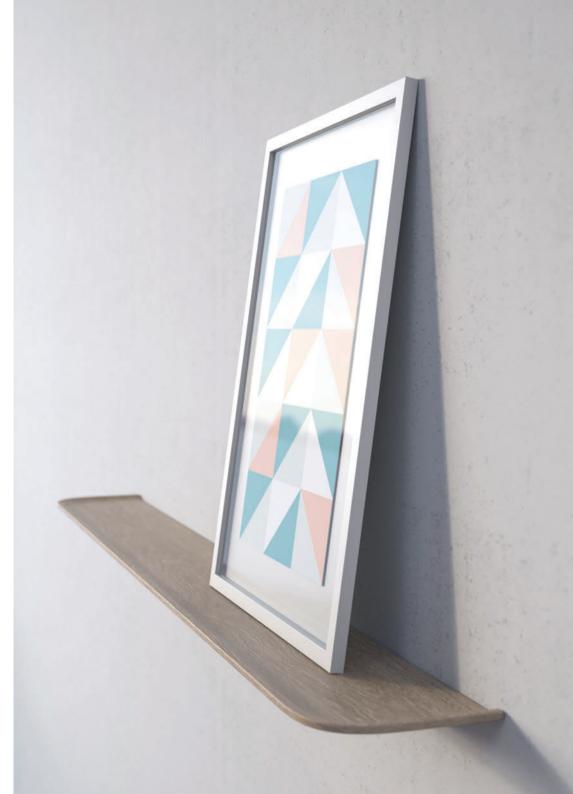

.

With TEO, the designer Duo Lena Billmeier and David Baur aim at creating simple yet emotional products, with a strong and distinctive brand image. Working hands-on with mock-ups, prototypes and experimenting with materials are vital parts of their creative process. Lena Billmeier and David Baur combine their down-home German roots with international influences and challenge themselves to create fresh, innovative and most of all beautiful design projects.

**TEO** TIMELESS EVERYDAY OBJECTS brand concept



**PROTOTYPESIDEATION**styrofoam, paper, foilstudio mannheim







**CAP** TABLE LIGHT glass blowing

YOKO PENDANT YOKO PENDANT polishing

**LINE** TABLE LIGHT painting



N O



FINO TABLES brass/ribbed glass



# -G U R E

FIGURE TABLEFIGURE TABLEclear/brassgray/stainless steel









AWA FLOOR SAWA PENDANT Smatte white/blackmatte white/black









YOKO PENDANT YOKO PENDANT black red







MODU PENDANT L glass/deep blue

MODU PENDANT M **MODU** PENDANT S glass/dark red

glass/pink



glass/green

glass/pink

L MODU PENDAN glass/bluegray







CAP TABLE LIGHT CAP TABLE LIGHT gray copper







**THIN** WALL CLOCK aluminium/white

THIN WALL CLOCK chrome/black

DCK **CAP** TABLE LIGHT black

FIGURE TABLE gray/stainless steel











MODU TABLEPLATE WALL CLOCKPLATE WALL CLOCKbluegrayyellowgray





**DUO** CANDLE HOLDER yellow/gray

**DUO** CANDLE HOLDER dark chrome/black

#### FINO TABLES





MATERIAL BODY mouth-blown glass

MATERIAL TOP brass brushed, copper brushed, stainless steel brushed

## **STAGE** SHELFS



#### AWA FLOOR



# AWA PENDANT



#### ICON