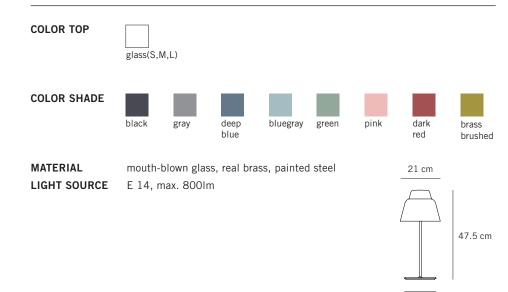

#### FINO TABLES

MATERIAL BODY mouth-blown glass

MATERIAL TOP brass brushed, copper brushed, stainless steel brushed