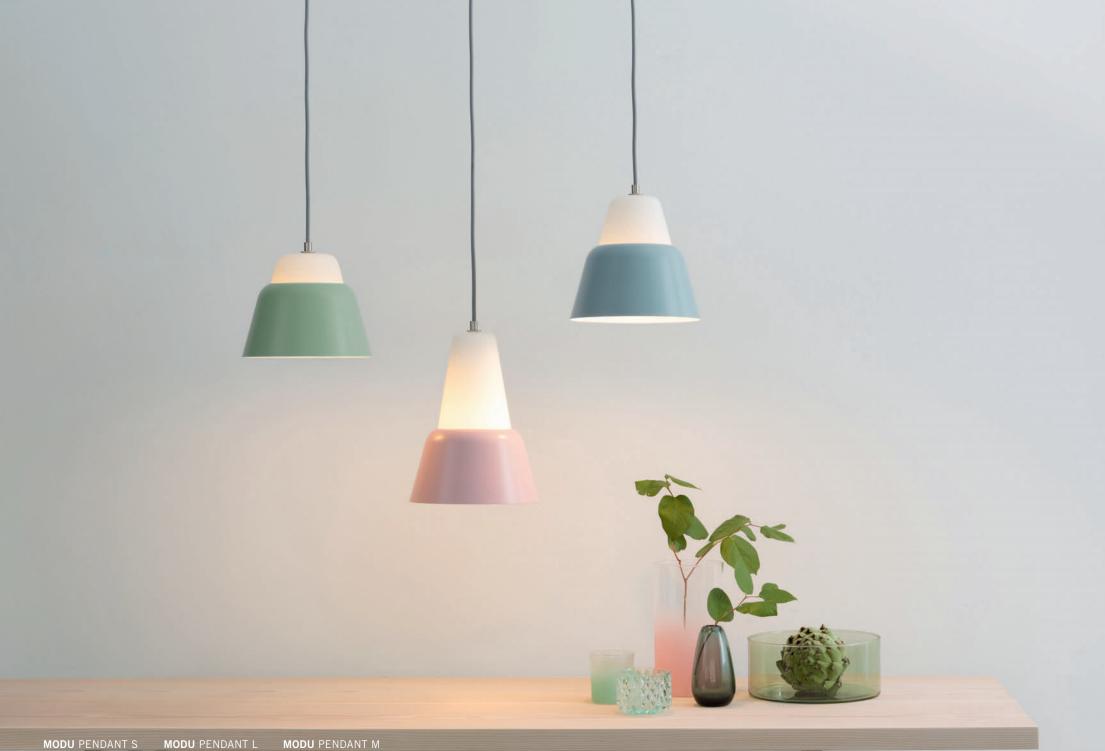

# -G U R E

FIGURE TABLEFIGURE TABLEclear/brassgray/stainless steel

AWA FLOOR SAWA PENDANT Smatte white/blackmatte white/black

YOKO PENDANT YOKO PENDANT black red

MODU PENDANT L glass/deep blue

MODU PENDANT M **MODU** PENDANT S glass/dark red

glass/pink

glass/green

glass/pink

L MODU PENDAN glass/bluegray

CAP TABLE LIGHT CAP TABLE LIGHT gray copper

**THIN** WALL CLOCK aluminium/white

THIN WALL CLOCK chrome/black

DCK **CAP** TABLE LIGHT black

#### MODU PENDANT

MATERIAL

E 27, max. 8001m