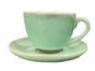

#### Hamuza Verde

Hamuza Verde is part of the Hamuza line. Like the Hamuza Azul, this line is made up of a red-brown colored clay with a light green glaze layer. The glaze layer is not fully extended to the bottom of the board, so that the colored clay is visible.

Plate - ø 27 cm - Green *III010527* 

Bowl - ø 14 cm - Green *III020514* 

Cup + saucer - 180 ml - Green 111040518

Mug - 220 ml - Green III05I508