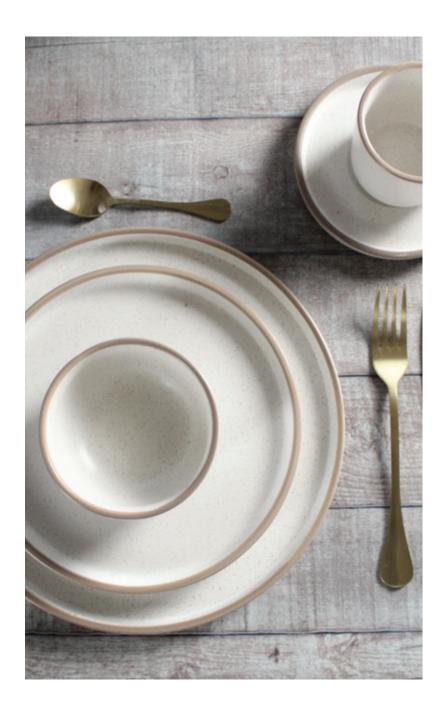

### Sandro

With the Sandro line we have chosen to combine the trend color for 2020 (brownish-beige colors) with the white everyday colors of tableware. In this line we have not chosen for organic shapes but we used more straight lines in this design. This Sandro lines is kept playful due to the black speckle in the white surface and the reaction of the brown-beige color at the outside.

Plate - ø 26 cm - Sand *II*50*I*04*2*6

Plate - ø 19 cm -Sand 115010419

Mug - 440 ml - Sand