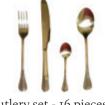

### Serwa

Gemeo Serwa cutlery set 16pcs has a unique design combined with beautiful colors. The cutlery set is made of stainless steel 304 which gives an extremely high resistance to corrosion. The knife is made of stainless steel 420 for optimum hardness. Stainless steel 420 is used in the surgical world because of its extremely high wear resistance.

Black
200100200

utlery set - 16 piec

Cutlery set - 16 pieces -Black/gold 200101202

Cutlery set - 16 pieces -Black/silver 200101302

Cutlery set - 16 pieces -Gold

Cutlery set - 16 pieces -Bronze

Cutlery set - 16 pieces -Silver 200101300