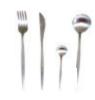

### Gabor

Gabor is the everyday cutlery set available in 4 different colors. Its wider handle feels very comfortable. Yet this 'everyday' cutlery gives that extra touch of cachet to your service.

Cutlery set - 16 pieces - Black matte

Cutlery set - 16 pieces - Silver mirror **201110101** 

Cutlery set - 16 pieces - Silver matte
201101300

Cutlery set - 16 pieces -Champagne mirror 201102001

Cutlery set - 16 pieces - Champagne matte
201102000