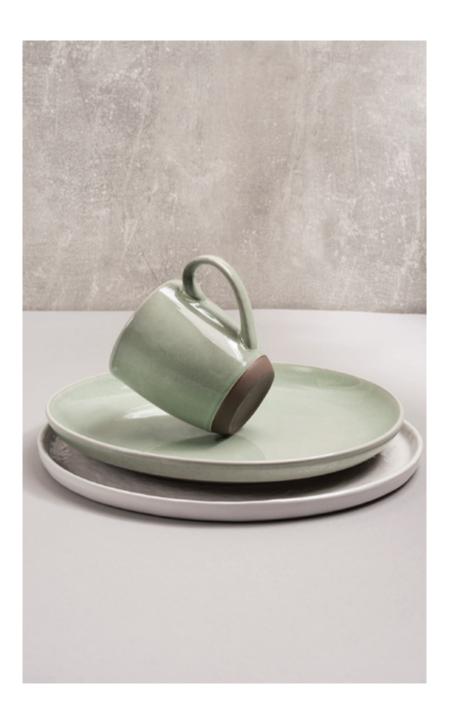

## Olavo

Olavo has a beautiful green natural color combined with the sleek shapes of this line. Because of that green color you literally bring nature into your plate.

Plate - ø 27 cm - Green *110010527* 

Plate - ø 20 cm - Green *110010520* 

Bowl- ø 22 cm - Green *110020522* 

Bowl - ø 14 cm - Green *110020514* 

Mug - ø 8,5 cm - Green *110050507* 