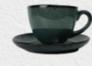

## Olavo

Olavo has a beautiful green natural color combined with the sleek shapes of this line. Because of that green color you literally bring nature into your plate.

Plate - ø 27 cm - Green *110010527* 

Plate - ø 20 cm - Green *110010520* 

Bowl- ø 22 cm - Green *110020522* 

Bowl - ø 14 cm - Green *110020514* 

Mug - ø 8,5 cm - Green *110050507* 