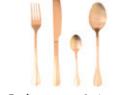

### Serwa

Gemeo Serwa cutlery set 16pcs has a unique design combined with beautiful colors. The cutlery set is made of stainless steel 304 which gives an extremely high resistance to corrosion. The knife is made of stainless steel 420 for optimum hardness. Stainless steel 420 is used in the surgical world because of its extremely high wear resistance.

Black
200100200

utlery set - 16 piec

Cutlery set - 16 pieces -Black/gold 200101202

Cutlery set - 16 pieces -Black/silver 200101302

Cutlery set - 16 pieces -Gold

Cutlery set - 16 pieces -Bronze

Cutlery set - 16 pieces -Silver 200101300