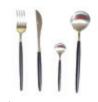

### Serwa

Gemeo Serwa cutlery set 16pcs has a unique design combined with beautiful colors. The cutlery set is made of stainless steel 304 which gives an extremely high resistance to corrosion. The knife is made of stainless steel 420 for optimum hardness. Stainless steel 420 is used in the surgical world because of its extremely high wear resistance.

Black
200100200

utlery set - 16 piec

Cutlery set - 16 pieces -Black/gold 200101202

Cutlery set - 16 pieces -Black/silver 200101302

Cutlery set - 16 pieces -Gold

Cutlery set - 16 pieces -Bronze

Cutlery set - 16 pieces -Silver 200101300