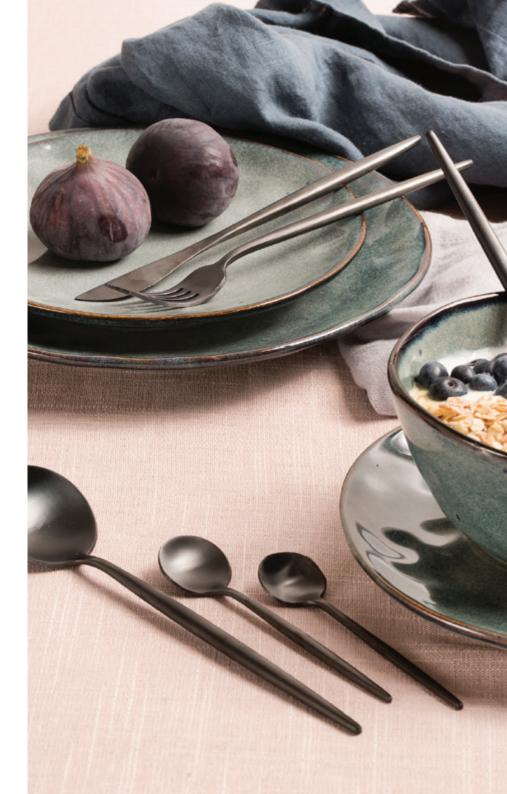

### Serwa

Gemeo Serwa cutlery set 16pcs has a unique design combined with beautiful colors. The cutlery set is made of stainless steel 304 which gives an extremely high resistance to corrosion. The knife is made of stainless steel 420 for optimum hardness. Stainless steel 420 is used in the surgical world because of its extremely high wear resistance.

Black
200100200

utlery set - 16 piec

Cutlery set - 16 pieces -Black/gold 200101202

Cutlery set - 16 pieces -Black/silver 200101302

Cutlery set - 16 pieces -Gold

Cutlery set - 16 pieces -Bronze

Cutlery set - 16 pieces -Silver 200101300