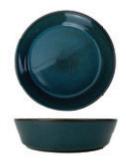

#### Hamuza Azul

Hamuza Azul is part of the Hamuza line. Like the Hamuza Verde, this line is made up of a red-brown colored clay with a grey-blue glaze layer. The glaze layer is not fully extended to the bottom of the board, so that the colored clay is visible.

Plate - ø 27 cm - Blue grey

\*\*III011927\*\*

Plate - ø 19 cm - Blue grey

\*\*IIIOII919\*\*

Salad bowl - ø 25 cm - Blue grey

11102192

Bowl- ø 14 cm - Blue grey

111021914

Cup + saucer - 180 ml - Blue grey
111041918

Mug - 220 ml - Blue grey
### 111051908