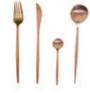

### Serwa

Gemeo Serwa cutlery set 16pcs has a unique design combined with beautiful colors. The cutlery set is made of stainless steel 304 which gives an extremely high resistance to corrosion. The knife is made of stainless steel 420 for optimum hardness. Stainless steel 420 is used in the surgical world because of its extremely high wear resistance.

Black
200100200

utlery set - 16 piec

Cutlery set - 16 pieces -Black/gold 200101202

Cutlery set - 16 pieces -Black/silver 200101302

Cutlery set - 16 pieces -Gold

Cutlery set - 16 pieces -Bronze

Cutlery set - 16 pieces -Silver 200101300