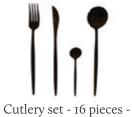

### Gabor

Gabor is the everyday cutlery set available in 4 different colors. Its wider handle feels very comfortable. Yet this 'everyday' cutlery gives that extra touch of cachet to your service.

Cutlery set - 16 pieces - Black matte

Cutlery set - 16 pieces - Silver mirror **201110101** 

Cutlery set - 16 pieces - Silver matte
201101300

Cutlery set - 16 pieces -Champagne mirror 201102001

Cutlery set - 16 pieces - Champagne matte
201102000

Cutlery set - 16 pieces -Bronze matte