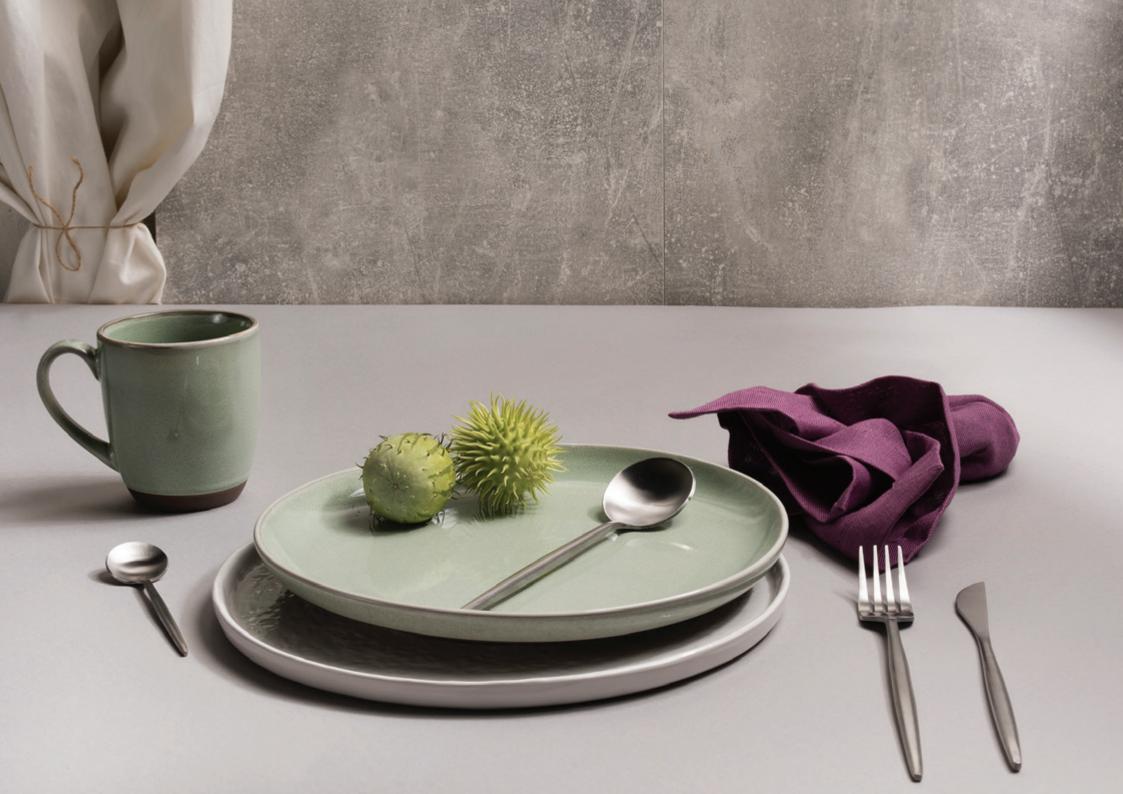

## Olavo

Olavo has a beautiful green natural color combined with the sleek shapes of this line. Because of that green color you literally bring nature into your plate.

Plate - ø 27 cm - Green *110010527* 

Plate - ø 20 cm - Green *110010520* 

Bowl- ø 22 cm - Green *110020522* 

Bowl - ø 14 cm - Green *110020514* 

Mug - ø 8,5 cm - Green *110050507* 