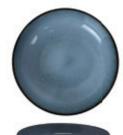

#### Hamuza Azul

Hamuza Azul is part of the Hamuza line. Like the Hamuza Verde, this line is made up of a red-brown colored clay with a grey-blue glaze layer. The glaze layer is not fully extended to the bottom of the board, so that the colored clay is visible.

Plate - ø 27 cm - Blue grey

\*\*III011927\*\*

Plate - ø 19 cm - Blue grey

\*\*IIIOII919\*\*

Salad bowl - ø 25 cm - Blue grey

11102192

Bowl- ø 14 cm - Blue grey

111021914