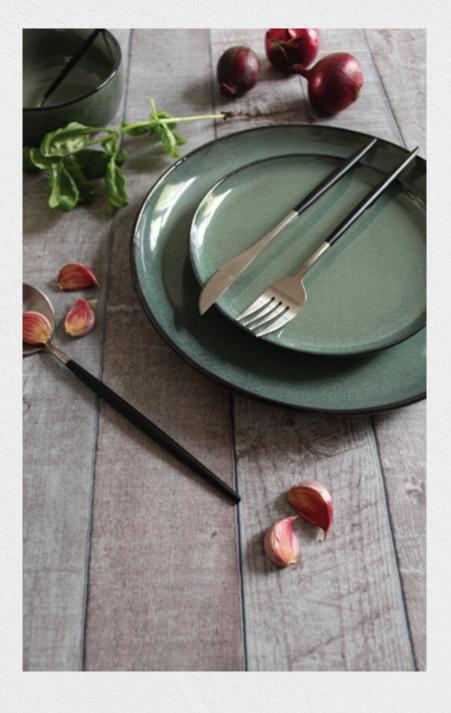

## Olavo

Olavo has a beautiful green natural color combined with the sleek shapes of this line. Because of that green color you literally bring nature into your plate.

Plate - ø 27 cm - Green *110010527* 

Plate - ø 20 cm - Green *110010520* 

Bowl- ø 22 cm - Green *110020522* 

Bowl - ø 14 cm - Green *110020514* 

Mug - ø 8,5 cm - Green *110050507* 