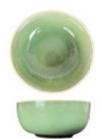

## Olavo

Olavo has a beautiful green natural color combined with the sleek shapes of this line. Because of that green color you literally bring nature into your plate.

Plate - ø 27 cm - Green *110010527* 

Plate - ø 20 cm - Green *110010520* 

Bowl- ø 22 cm - Green *110020522* 

Bowl - ø 14 cm - Green *110020514* 

Mug - ø 8,5 cm - Green *110050507* 