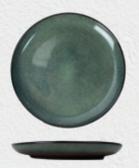

## Olavo

Olavo has a beautiful green natural color combined with the sleek shapes of this line. Because of that green color you literally bring nature into your plate.

Plate - ø 27 cm - Green *110010527* 