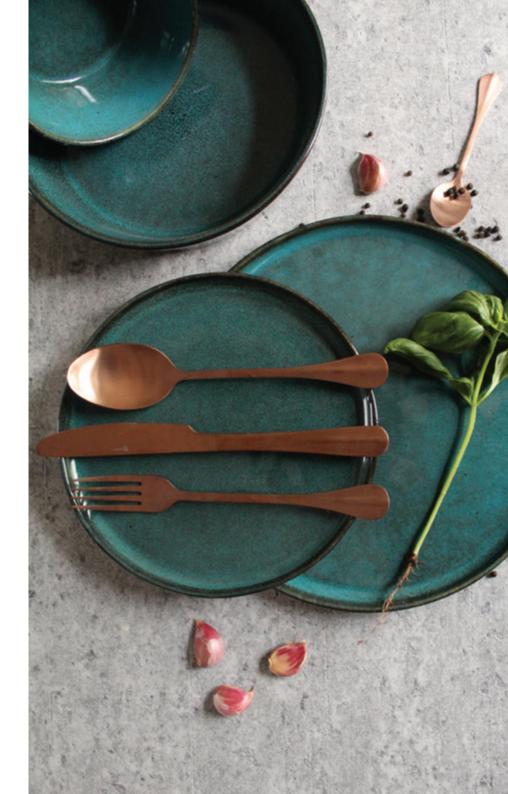

## Olavo

Olavo has a beautiful green natural color combined with the sleek shapes of this line. Because of that green color you literally bring nature into your plate.

Plate - ø 27 cm - Green *110010527* 

Plate - ø 20 cm - Green *110010520* 

Bowl- ø 22 cm - Green *110020522* 

Bowl - ø 14 cm - Green *110020514* 

Mug - ø 8,5 cm - Green *110050507* 