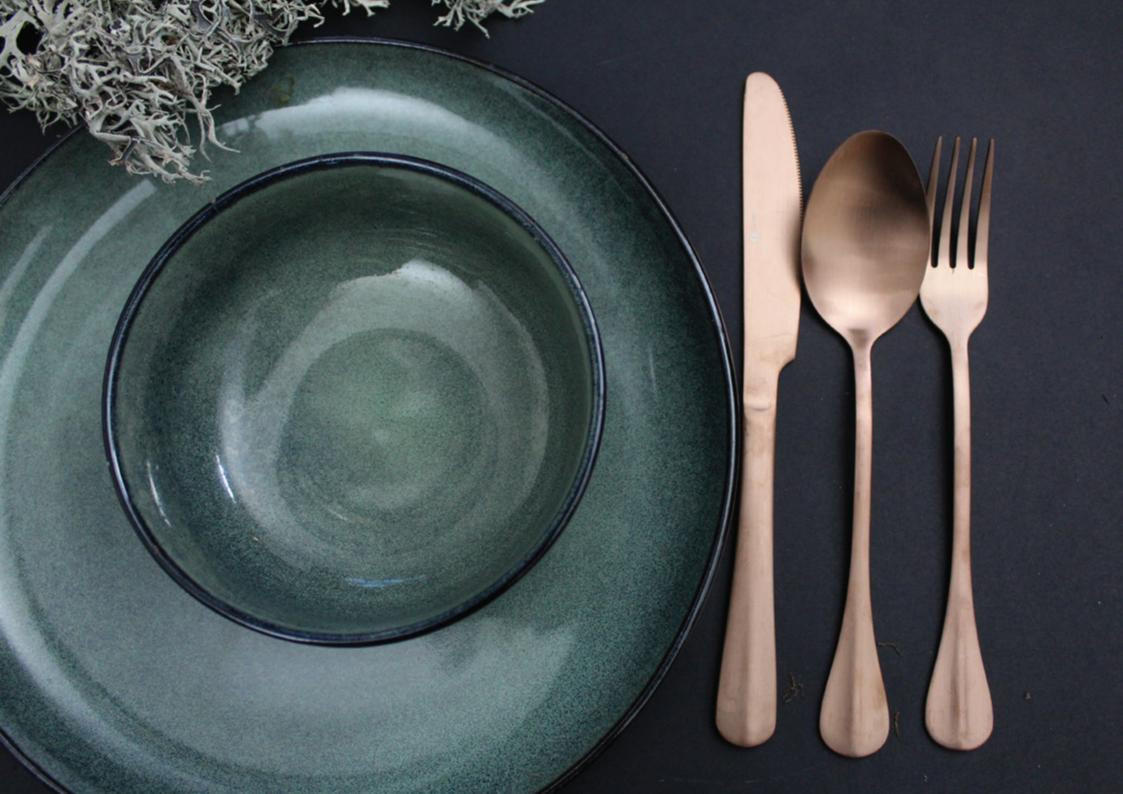

## Olavo

Olavo has a beautiful green natural color combined with the sleek shapes of this line. Because of that green color you literally bring nature into your plate.

Plate - ø 27 cm - Green *110010527* 

### Gabor

Gabor is the everyday cutlery set available in 4 different colors. Its wider handle feels very comfortable. Yet this 'everyday' cutlery gives that extra touch of cachet to your service.

Cutlery set - 16 pieces - Black matte

Cutlery set - 16 pieces -Bronze matte