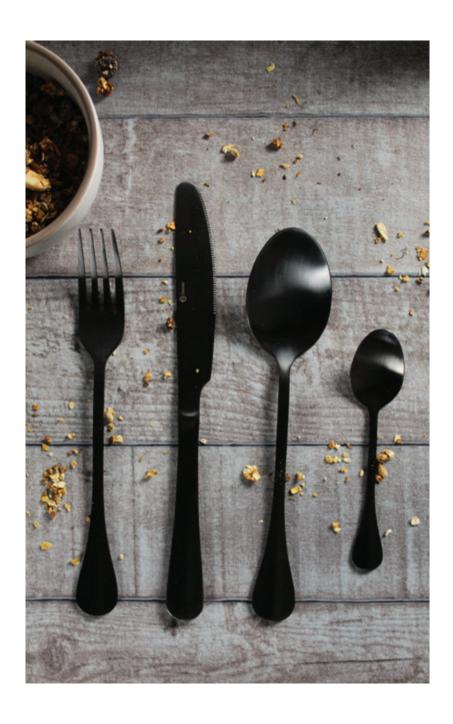

### Gabor

Gabor is the everyday cutlery set available in 4 different colors. Its wider handle feels very comfortable. Yet this 'everyday' cutlery gives that extra touch of cachet to your service.

Cutlery set - 16 pieces - Black matte

Black
200100200

utlery set - 16 piec

Cutlery set - 16 pieces -Black/gold 200101202

Cutlery set - 16 pieces -Black/silver 200101302

Cutlery set - 16 pieces -Gold

Cutlery set - 16 pieces -Bronze

Cutlery set - 16 pieces -Silver 200101300