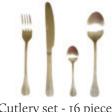

### Serwa

Gemeo Serwa cutlery set 16pcs has a unique design combined with beautiful colors. The cutlery set is made of stainless steel 304 which gives an extremely high resistance to corrosion. The knife is made of stainless steel 420 for optimum hardness. Stainless steel 420 is used in the surgical world because of its extremely high wear resistance.

Black
200100200

utlery set - 16 piec

Cutlery set - 16 pieces -Black/gold 200101202

Cutlery set - 16 pieces -Black/silver 200101302

Cutlery set - 16 pieces -Gold

Cutlery set - 16 pieces -Bronze

Cutlery set - 16 pieces -Silver 200101300