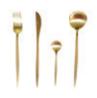

### Serwa

Gemeo Serwa cutlery set 16pcs has a unique design combined with beautiful colors. The cutlery set is made of stainless steel 304 which gives an extremely high resistance to corrosion. The knife is made of stainless steel 420 for optimum hardness. Stainless steel 420 is used in the surgical world because of its extremely high wear resistance.

Black
200100200

utlery set - 16 piec

Cutlery set - 16 pieces -Black/gold 200101202

Cutlery set - 16 pieces -Black/silver 200101302

Cutlery set - 16 pieces -Gold

Cutlery set - 16 pieces -Bronze

Cutlery set - 16 pieces -Silver 200101300