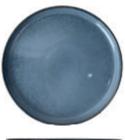

#### Hamuza Azul

Hamuza Azul is part of the Hamuza line. Like the Hamuza Verde, this line is made up of a red-brown colored clay with a grey-blue glaze layer. The glaze layer is not fully extended to the bottom of the board, so that the colored clay is visible.

Plate - ø 27 cm - Blue grey

\*\*III011927\*\*

Plate - ø 19 cm - Blue grey

\*\*IIIOII919\*\*

Salad bowl - ø 25 cm - Blue grey

11102192

Bowl- ø 14 cm - Blue grey

111021914