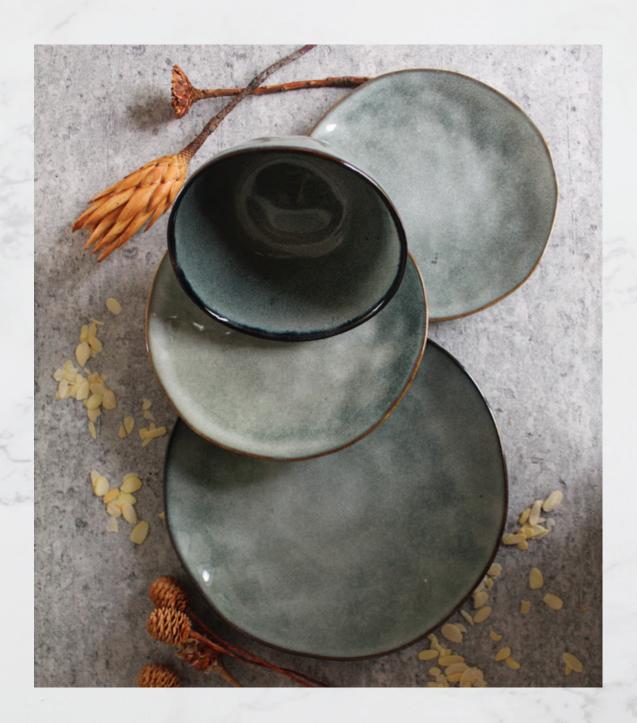

#### Hamuza Azul

Hamuza Azul is part of the Hamuza line. Like the Hamuza Verde, this line is made up of a red-brown colored clay with a grey-blue glaze layer. The glaze layer is not fully extended to the bottom of the board, so that the colored clay is visible.

Plate - ø 27 cm - Blue grey

\*\*III011927\*\*

Plate - ø 19 cm - Blue grey

\*\*IIIOII919\*\*

Salad bowl - ø 25 cm - Blue grey

11102192

Bowl- ø 14 cm - Blue grey

111021914

Cup + saucer - 180 ml - Blue grey
111041918

Mug - 220 ml - Blue grey
### 111051908

#### Hamuza Verde

Hamuza Verde is part of the Hamuza line. Like the Hamuza Azul, this line is made up of a red-brown colored clay with a light green glaze layer. The glaze layer is not fully extended to the bottom of the board, so that the colored clay is visible.

Plate - ø 27 cm - Green *III010527* 

Bowl - ø 14 cm - Green *III020514* 

Cup + saucer - 180 ml - Green 111040518

Mug - 220 ml - Green III05I508