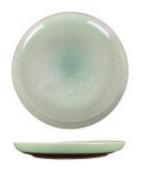

## Olavo

Olavo has a beautiful green natural color combined with the sleek shapes of this line. Because of that green color you literally bring nature into your plate.

Plate - ø 27 cm - Green *110010527* 