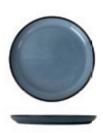

#### Hamuza Azul

Hamuza Azul is part of the Hamuza line. Like the Hamuza Verde, this line is made up of a red-brown colored clay with a grey-blue glaze layer. The glaze layer is not fully extended to the bottom of the board, so that the colored clay is visible.

Plate - ø 27 cm - Blue grey

\*\*III011927\*\*

Plate - ø 19 cm - Blue grey

\*\*IIIOII919\*\*

Salad bowl - ø 25 cm - Blue grey

11102192

Bowl- ø 14 cm - Blue grey

111021914