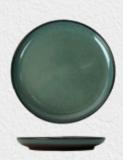

## Olavo

Olavo has a beautiful green natural color combined with the sleek shapes of this line. Because of that green color you literally bring nature into your plate.

Plate - ø 27 cm - Green *110010527* 