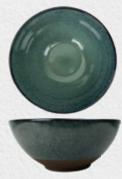

## Olavo

Olavo has a beautiful green natural color combined with the sleek shapes of this line. Because of that green color you literally bring nature into your plate.

Plate - ø 27 cm - Green *110010527* 

Plate - ø 20 cm - Green *110010520* 

Bowl- ø 22 cm - Green *110020522* 

Bowl - ø 14 cm - Green *110020514* 

Mug - ø 8,5 cm - Green *110050507* 