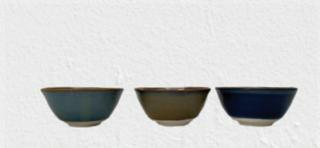

# Magar

The Magar line is an elegant design with various grey-blue hues. With its dark border, more depth given to the design. Grey does not always mean dull and dark here.

Plate - ø 26,5 cm -Blue grey 112010927