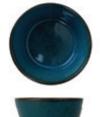

#### Hamuza Azul

Hamuza Azul is part of the Hamuza line. Like the Hamuza Verde, this line is made up of a red-brown colored clay with a grey-blue glaze layer. The glaze layer is not fully extended to the bottom of the board, so that the colored clay is visible.

Plate - ø 27 cm - Blue grey

\*\*III011927\*\*

Plate - ø 19 cm - Blue grey

\*\*IIIOII919\*\*

Salad bowl - ø 25 cm - Blue grey

11102192

Bowl- ø 14 cm - Blue grey

111021914

Cup + saucer - 180 ml - Blue grey
111041918

Mug - 220 ml - Blue grey
### 111051908