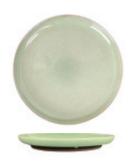

#### Hamuza Verde

Hamuza Verde is part of the Hamuza line. Like the Hamuza Azul, this line is made up of a red-brown colored clay with a light green glaze layer. The glaze layer is not fully extended to the bottom of the board, so that the colored clay is visible.

Plate - ø 27 cm - Green *III010527* 

Bowl - ø 14 cm - Green *III020514* 

Cup + saucer - 180 ml - Green 111040518

Mug - 220 ml - Green III05I508