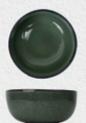

## Olavo

Olavo has a beautiful green natural color combined with the sleek shapes of this line. Because of that green color you literally bring nature into your plate.

Plate - ø 27 cm - Green *110010527* 

Plate - ø 20 cm - Green *110010520* 

Bowl- ø 22 cm - Green *110020522* 

Bowl - ø 14 cm - Green *110020514* 

Mug - ø 8,5 cm - Green *110050507* 