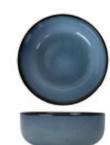

#### Hamuza Azul

Hamuza Azul is part of the Hamuza line. Like the Hamuza Verde, this line is made up of a red-brown colored clay with a grey-blue glaze layer. The glaze layer is not fully extended to the bottom of the board, so that the colored clay is visible.

Plate - ø 27 cm - Blue grey

\*\*III011927\*\*

Plate - ø 19 cm - Blue grey

\*\*IIIOII919\*\*

Salad bowl - ø 25 cm - Blue grey

11102192

Bowl- ø 14 cm - Blue grey

111021914