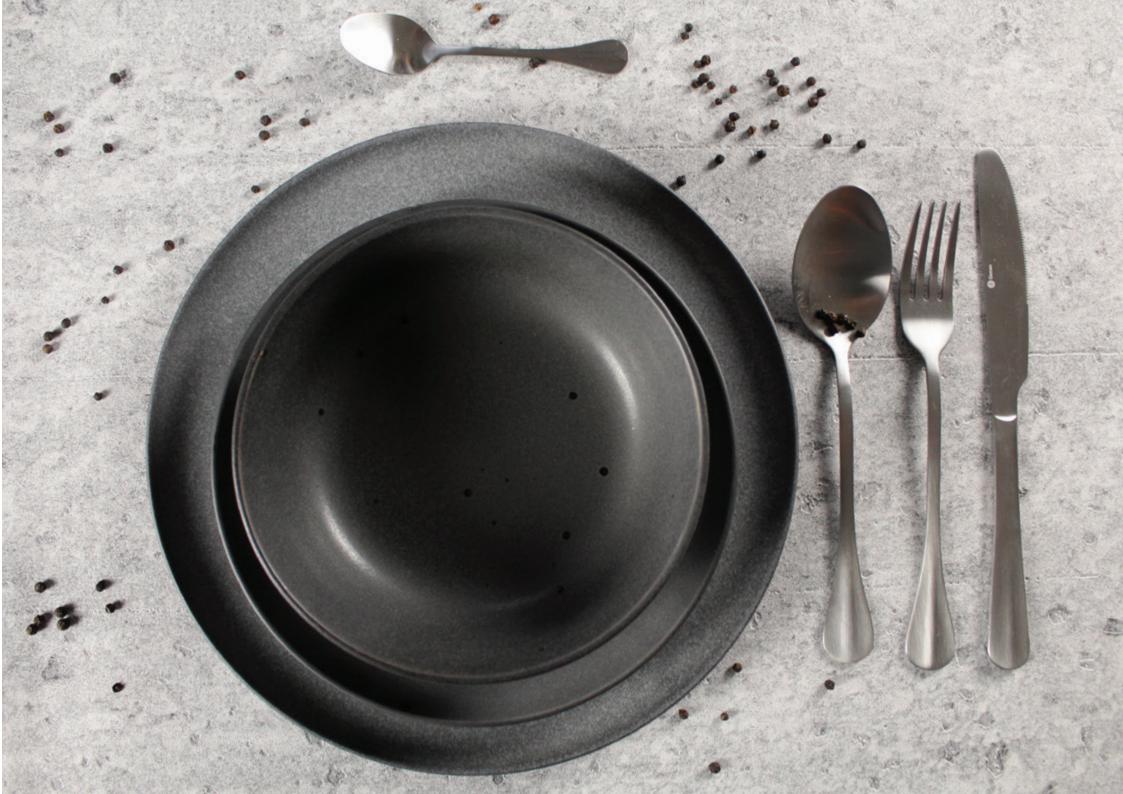

# Mauricio

Mauricio is one of the tighter lines in the Gemeo range. With its dark grey hue and its sleek and elegant design, your food looks much better. If you want to add color to your plate, use the Mauricio as a base and work with bright colors in your diet. Highly recommended.

Plate - ø 26 cm - Grey *114010926* 

Plate - ø 20,5 cm - Grey *II4010920* 

Bowl - ø 17 cm -Grey 114020917

Cup + saucer -180 ml - Grey 114040918

### Gabor

Gabor is the everyday cutlery set available in 4 different colors. Its wider handle feels very comfortable. Yet this 'everyday' cutlery gives that extra touch of cachet to your service.

Cutlery set - 16 pieces - Black matte

Cutlery set - 16 pieces - Silver mirror **201110101** 

Cutlery set - 16 pieces - Silver matte
201101300

Cutlery set - 16 pieces -Champagne mirror 201102001

Cutlery set - 16 pieces - Champagne matte
201102000