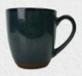

## Olavo

Olavo has a beautiful green natural color combined with the sleek shapes of this line. Because of that green color you literally bring nature into your plate.

Plate - ø 27 cm - Green *110010527* 

Plate - ø 20 cm - Green *110010520* 

Bowl- ø 22 cm - Green *110020522* 

Bowl - ø 14 cm - Green *110020514* 

Mug - ø 8,5 cm - Green *110050507* 