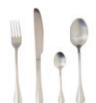

### Gabor

Gabor is the everyday cutlery set available in 4 different colors. Its wider handle feels very comfortable. Yet this 'everyday' cutlery gives that extra touch of cachet to your service.

Cutlery set - 16 pieces - Black matte

Cutlery set - 16 pieces - Silver mirror **201110101** 

Cutlery set - 16 pieces - Silver matte
201101300

Cutlery set - 16 pieces -Champagne mirror 201102001

Cutlery set - 16 pieces - Champagne matte
201102000

Cutlery set - 16 pieces -Bronze matte