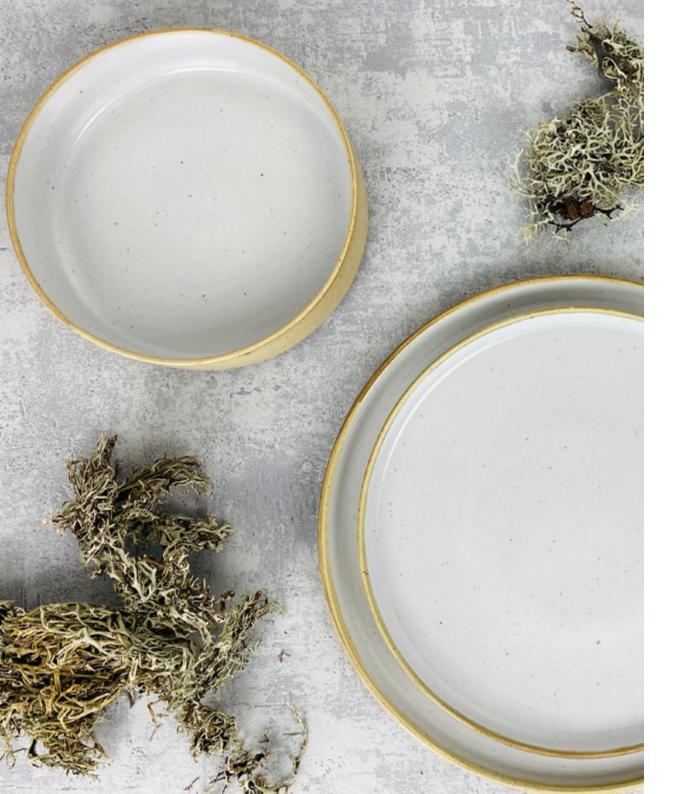

### Zino

The Zino line offers the possibility to add that extra touch to your table with a simple white plate. This white plate with a low raised edge is something that everyone should have at home.

Plate - ø 28 cm - White 104010127