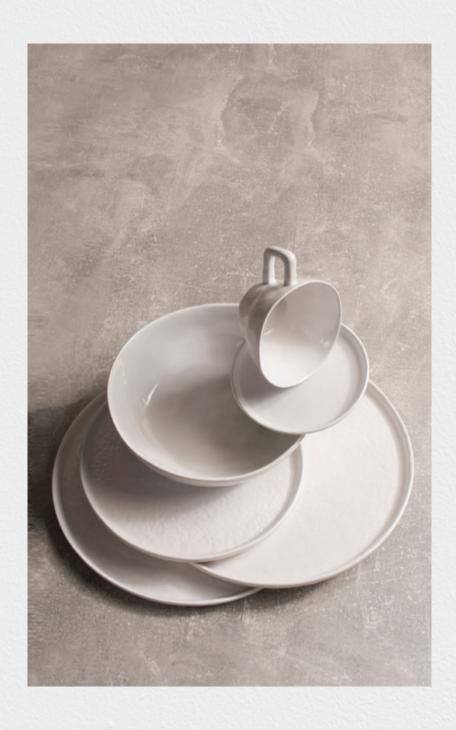

### Zino

The Zino line offers the possibility to add that extra touch to your table with a simple white plate. This white plate with a low raised edge is something that everyone should have at home.

Plate - ø 28 cm - White 104010127

Plate - ø 22 cm - White 104010122

Plate- ø 13,5 cm - White 104010113

Bowl - ø 21 cm - White 104020121

Mug - ø II cm - White

104040III