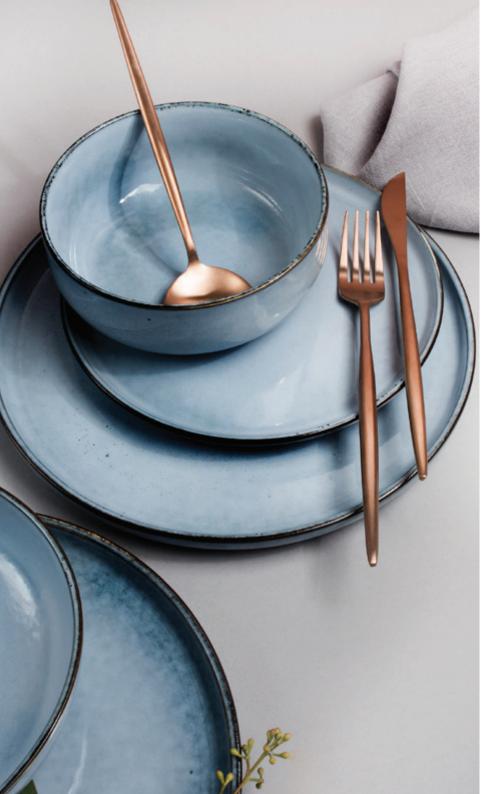

# Magar

The Magar line is an elegant design with various grey-blue hues. With its dark border, more depth given to the design. Grey does not always mean dull and dark here.

Plate - ø 26,5 cm -Blue grey 112010927

Soup bowl - ø 19,5 cm -Blue grey 112020919

Plate - Ø 21 cm -Blue grey 112010921

Bowl - ø 15 cm -Blue grey 112020915

Plate - Ø 15 cm -Blue grey 112010915

Mug - 220 ml -Blue grey 112040910